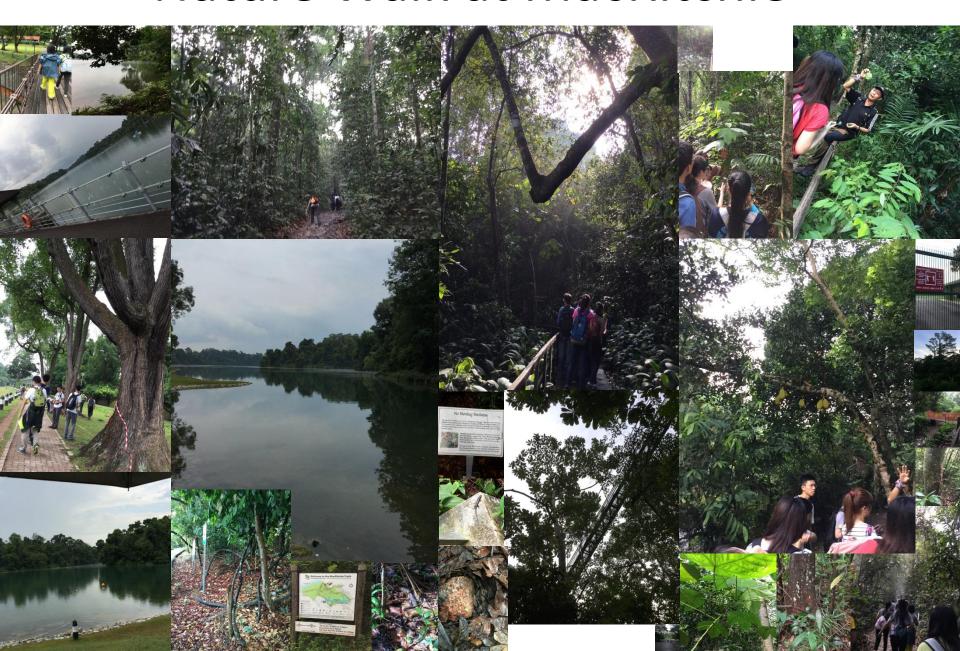

l> |
| 3   | <ul><li>Lee Kong Chian Natural History Museum</li><li>Singapore Botanic Gardens</li></ul>                             |
| 4   | <ul> <li>Imbiah Nature Trail</li> <li>MacRitchie Nature Trail</li> <li>Telok Blangah Hill</li> </ul>                  |
| 5   | <ul><li>Gardens by the Bay</li><li>Departing for Hong Kong</li></ul>                                                  |

#### Hong Kong → Singapore







## UTown, NUS









#### Talks in Tropical Marine Science Institute





#### Talks in Department of Biological Sciences















#### Discussions with DBS Personnel







#### Lab Visit and Walk on the Ridge



# Sungei Buloh Wetland





















# Lee Kong Chian National History Museum



## Singapore Botanic Gardens





#### Nature Walk at MacRitchie



## Night Walk at Telok Blangah Hill





# Changi Airport