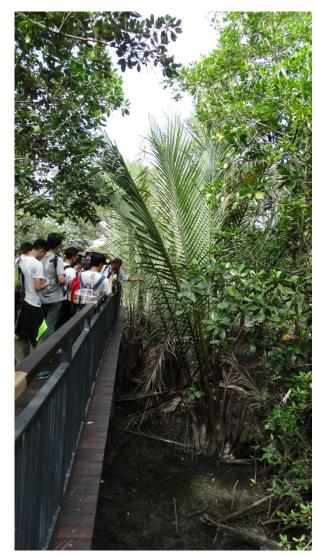

l> |
| 2   | <ul> <li>Department of Biological Sciences, National University of Singapore</li> <li>Sungei Buloh Wetland</li> </ul> |
| 3   | <ul><li>Lee Kong Chian Natural History Museum</li><li>Singapore Botanic Gardens</li></ul>                             |
| 4   | <ul> <li>Imbiah Nature Trail</li> <li>MacRitchie Nature Trail</li> <li>Telok Blangah Hill</li> </ul>                  |
| 5   | <ul><li>Gardens by the Bay</li><li>Departing for Hong Kong</li></ul>                                                  |

#### Hong Kong → Singapore







## UTown, NUS









#### Talks in Tropical Marine Science Institute





#### Talks in Department of Biological Sciences















#### Discussions with DBS Personnel







#### Lab Visit and Walk on the Ridge



# Sungei Buloh Wetland





















# Lee Kong Chian National History Museum



## Singapore Botanic Gardens





#### Nature Walk at MacRitchie



## Night Walk at Telok Blangah Hill





# Changi Airport