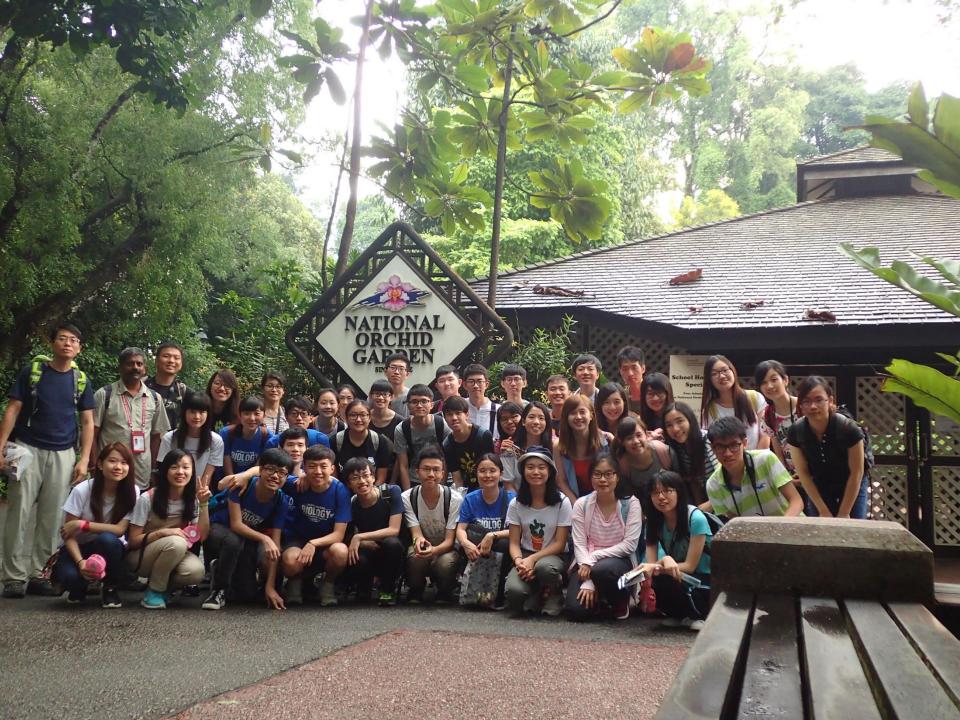

<li>Singapore Botanic Gardens</li></ul>                             |
| 4   | <ul> <li>Imbiah Nature Trail</li> <li>MacRitchie Nature Trail</li> <li>Telok Blangah Hill</li> </ul>                  |
| 5   | <ul><li>Gardens by the Bay</li><li>Departing for Hong Kong</li></ul>                                                  |

#### Hong Kong → Singapore







## UTown, NUS









#### Talks in Tropical Marine Science Institute





#### Talks in Department of Biological Sciences















#### Discussions with DBS Personnel







#### Lab Visit and Walk on the Ridge



# Sungei Buloh Wetland





















# Lee Kong Chian National History Museum



## Singapore Botanic Gardens





#### Nature Walk at MacRitchie



## Night Walk at Telok Blangah Hill





# Changi Airport