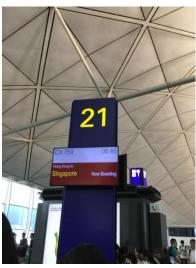

|-----|-----------------------------------------------------------------------------------------------------------------------|
| 1   | <ul> <li>Arrived at Singapore</li> <li>Tropical Marine Science Institute, National University of Singapore</li> </ul> |
| 2   | <ul> <li>Department of Biological Sciences, National University of Singapore</li> <li>Sungei Buloh Wetland</li> </ul> |
| 3   | <ul><li>Lee Kong Chian Natural History Museum</li><li>Singapore Botanic Gardens</li></ul>                             |
| 4   | <ul> <li>Imbiah Nature Trail</li> <li>MacRitchie Nature Trail</li> <li>Telok Blangah Hill</li> </ul>                  |
| 5   | <ul><li>Gardens by the Bay</li><li>Departing for Hong Kong</li></ul>                                                  |

#### Hong Kong → Singapore







## UTown, NUS









#### Talks in Tropical Marine Science Institute





#### Talks in Department of Biological Sciences















#### Discussions with DBS Personnel







#### Lab Visit and Walk on the Ridge



# Sungei Buloh Wetland





















# Lee Kong Chian National History Museum



## Singapore Botanic Gardens





#### Nature Walk at MacRitchie



## Night Walk at Telok Blangah Hill





# Changi Airport