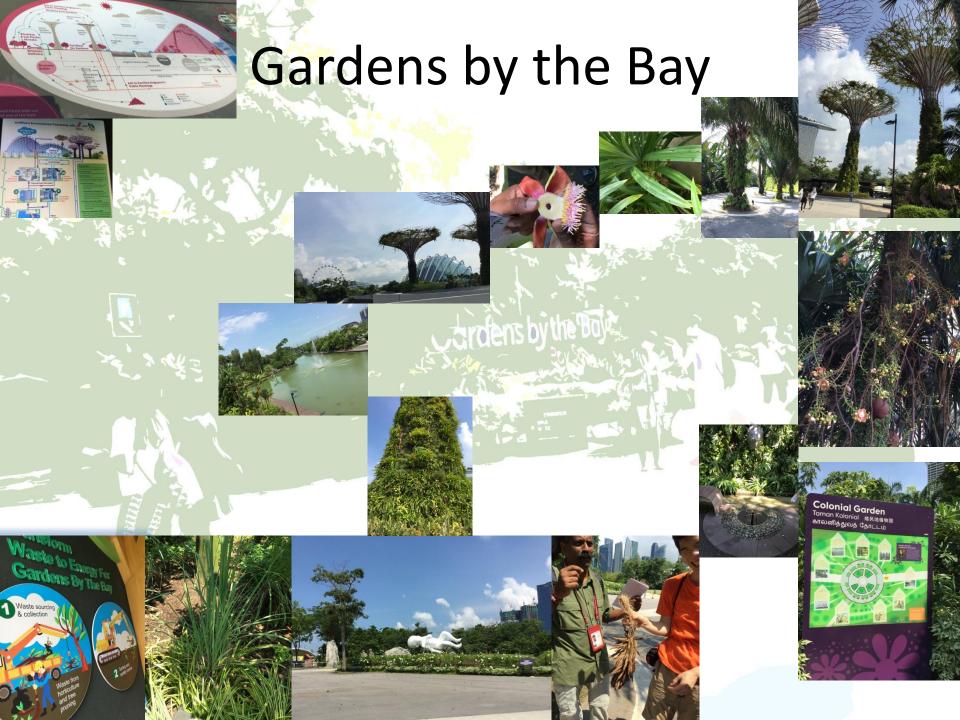

al History Museum</li><li>Singapore Botanic Gardens</li></ul>                             |
| 4   | <ul> <li>Imbiah Nature Trail</li> <li>MacRitchie Nature Trail</li> <li>Telok Blangah Hill</li> </ul>                  |
| 5   | <ul><li>Gardens by the Bay</li><li>Departing for Hong Kong</li></ul>                                                  |

#### Hong Kong → Singapore







## UTown, NUS









#### Talks in Tropical Marine Science Institute





#### Talks in Department of Biological Sciences















#### Discussions with DBS Personnel







#### Lab Visit and Walk on the Ridge



# Sungei Buloh Wetland





















# Lee Kong Chian National History Museum



## Singapore Botanic Gardens





#### Nature Walk at MacRitchie



## Night Walk at Telok Blangah Hill





# Changi Airport