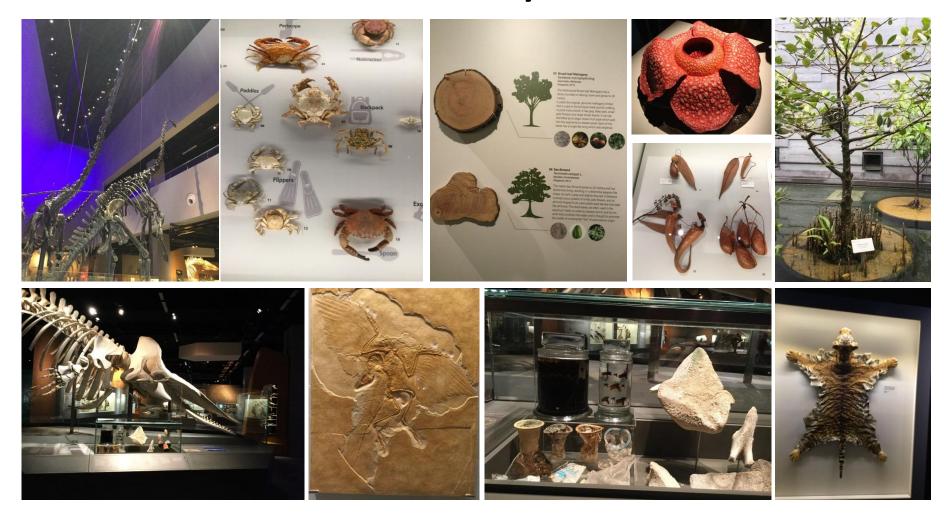

ional University of Singapore</li> <li>Sungei Buloh Wetland</li> </ul> |
| 3   | <ul><li>Lee Kong Chian Natural History Museum</li><li>Singapore Botanic Gardens</li></ul>                             |
| 4   | <ul> <li>Imbiah Nature Trail</li> <li>MacRitchie Nature Trail</li> <li>Telok Blangah Hill</li> </ul>                  |
| 5   | <ul><li>Gardens by the Bay</li><li>Departing for Hong Kong</li></ul>                                                  |

#### Hong Kong → Singapore







## UTown, NUS









#### Talks in Tropical Marine Science Institute





#### Talks in Department of Biological Sciences















#### Discussions with DBS Personnel







#### Lab Visit and Walk on the Ridge



# Sungei Buloh Wetland





















# Lee Kong Chian National History Museum



## Singapore Botanic Gardens





#### Nature Walk at MacRitchie



## Night Walk at Telok Blangah Hill





# Changi Airport