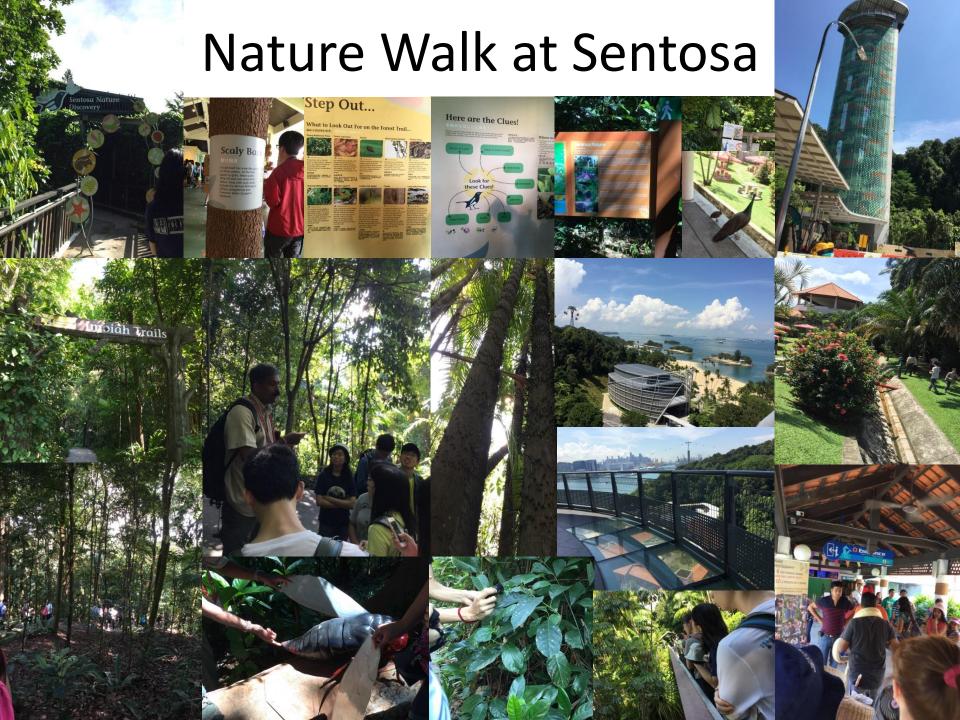

## Itinerary

| Day | Attractions                                                                                                           |
|-----|-----------------------------------------------------------------------------------------------------------------------|
| 1   | <ul> <li>Arrived at Singapore</li> <li>Tropical Marine Science Institute, National University of Singapore</li> </ul> |
| 2   | <ul> <li>Department of Biological Sciences, National University of Singapore</li> <li>Sungei Buloh Wetland</li> </ul> |
| 3   | <ul><li>Lee Kong Chian Natural History Museum</li><li>Singapore Botanic Gardens</li></ul>                             |
| 4   | <ul> <li>Imbiah Nature Trail</li> <li>MacRitchie Nature Trail</li> <li>Telok Blangah Hill</li> </ul>                  |
| 5   | <ul><li>Gardens by the Bay</li><li>Departing for Hong Kong</li></ul>                                                  |