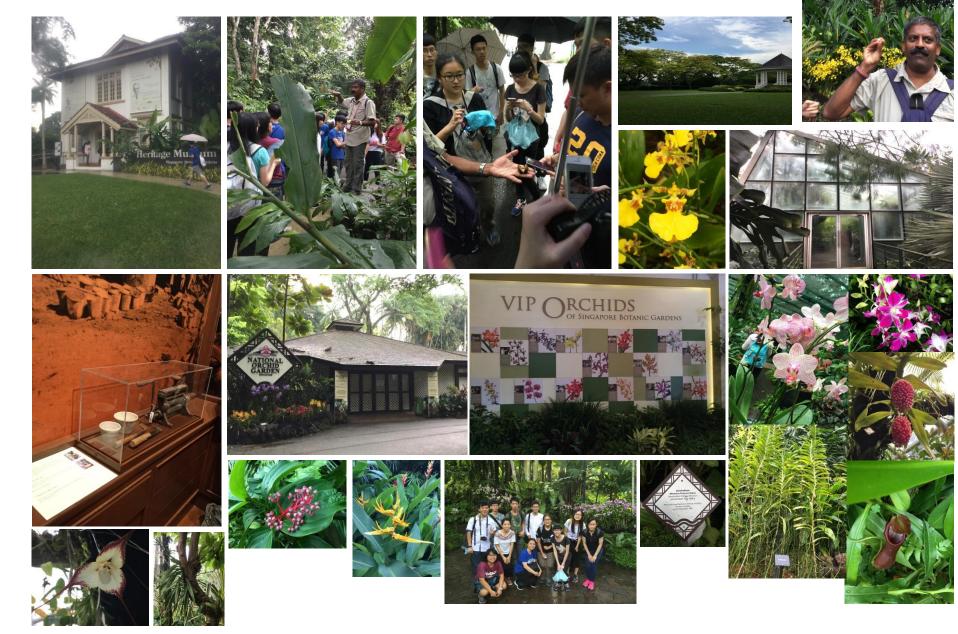

i> <li>Sungei Buloh Wetland</li> </ul> |
| 3   | <ul><li>Lee Kong Chian Natural History Museum</li><li>Singapore Botanic Gardens</li></ul>                             |
| 4   | <ul> <li>Imbiah Nature Trail</li> <li>MacRitchie Nature Trail</li> <li>Telok Blangah Hill</li> </ul>                  |
| 5   | <ul><li>Gardens by the Bay</li><li>Departing for Hong Kong</li></ul>                                                  |

#### Hong Kong → Singapore







## UTown, NUS









#### Talks in Tropical Marine Science Institute





#### Talks in Department of Biological Sciences















#### Discussions with DBS Personnel







#### Lab Visit and Walk on the Ridge



# Sungei Buloh Wetland





















# Lee Kong Chian National History Museum



## Singapore Botanic Gardens





#### Nature Walk at MacRitchie



## Night Walk at Telok Blangah Hill





# Changi Airport