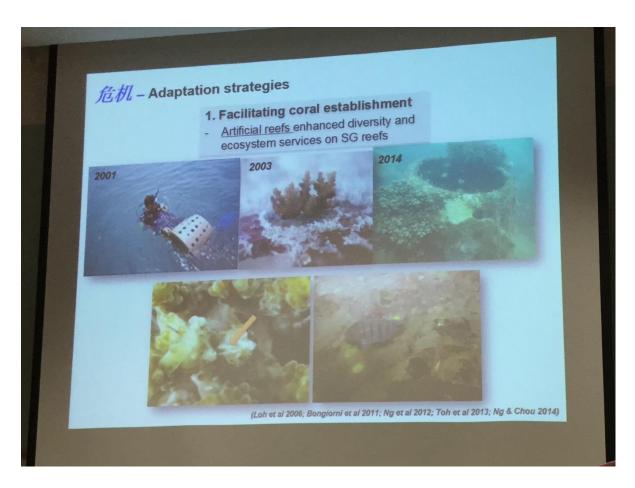

---------------------------------------------------|
| 1   | <ul> <li>Arrived at Singapore</li> <li>Tropical Marine Science Institute, National University of Singapore</li> </ul> |
| 2   | <ul> <li>Department of Biological Sciences, National University of Singapore</li> <li>Sungei Buloh Wetland</li> </ul> |
| 3   | <ul><li>Lee Kong Chian Natural History Museum</li><li>Singapore Botanic Gardens</li></ul>                             |
| 4   | <ul> <li>Imbiah Nature Trail</li> <li>MacRitchie Nature Trail</li> <li>Telok Blangah Hill</li> </ul>                  |
| 5   | <ul><li>Gardens by the Bay</li><li>Departing for Hong Kong</li></ul>                                                  |

#### Hong Kong → Singapore







## UTown, NUS









#### Talks in Tropical Marine Science Institute





#### Talks in Department of Biological Sciences















#### Discussions with DBS Personnel







#### Lab Visit and Walk on the Ridge



# Sungei Buloh Wetland





















# Lee Kong Chian National History Museum



## Singapore Botanic Gardens





#### Nature Walk at MacRitchie



## Night Walk at Telok Blangah Hill





# Changi Airport