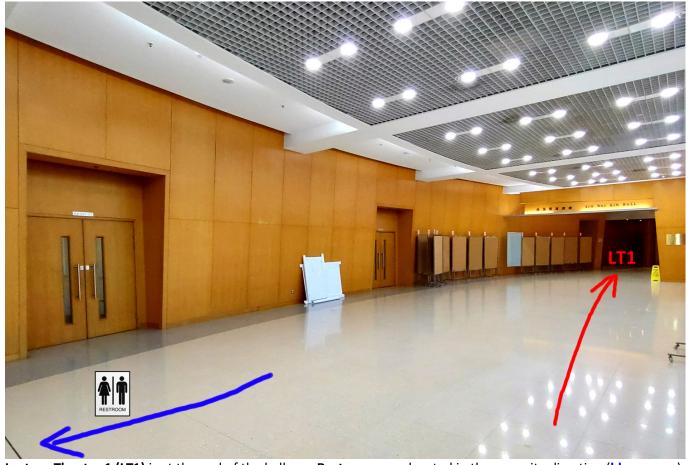

Lecture Theatre 1 (LT1) is at the end of the hallway. Restrooms are located in the opposite direction (blue arrow).

ELB's front entrance is right next to CUHK's Chung Chi Entrance on Chung Chi Road (CUHK has 3 major entrances).