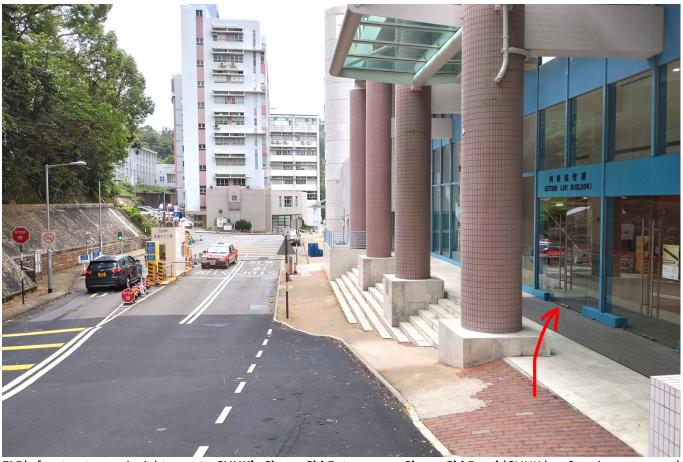

From **Station Road**, enter **Esther Lee Building (ELB)** (with pink walls) via its rear entrance. Take the stairs on the **right** near the zebra crossing.

After going through the glass door of ELB, walk up one floor using the stairs. Elevators are also available on the left side of the staircase.

Lecture Theatre 1 (LT1) is at the end of the hallway. Restrooms are located in the opposite direction (blue arrow).

ELB's front entrance is right next to CUHK's Chung Chi Entrance on Chung Chi Road (CUHK has 3 major entrances).