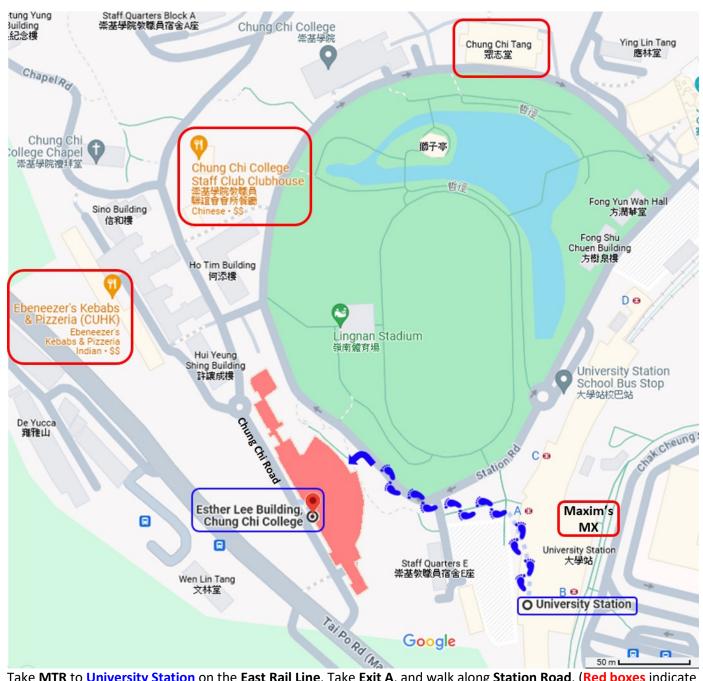

## Directions to Esther Lee Building (ELB), Chung Chi College, CUHK, from MTR Station

Take MTR to University Station on the East Rail Line. Take Exit A, and walk along Station Road. (Red boxes indicate restaurants/cafes/canteens.)