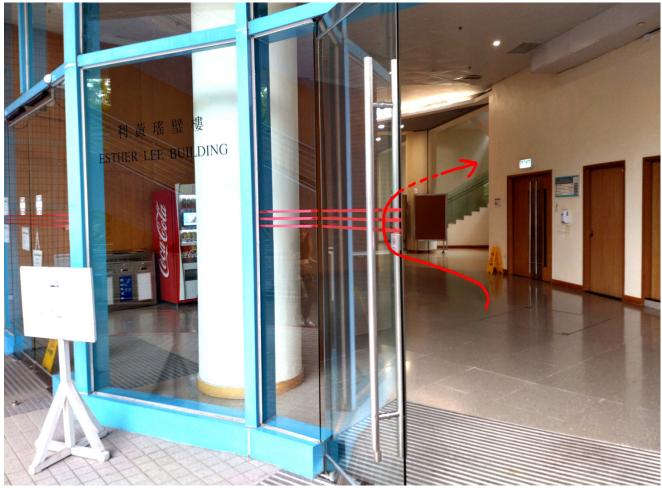

From **Station Road**, enter **Esther Lee Building (ELB)** (with pink walls) via its rear entrance. Take the stairs on the **right** near the zebra crossing.

After going through the glass door of ELB, walk up one floor using the stairs. Elevators are also available on the left side of the staircase.