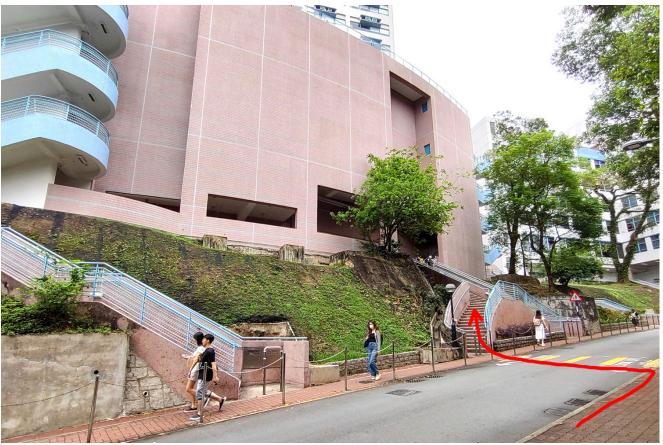

From **Station Road**, enter **Esther Lee Building (ELB)** (with pink walls) via its rear entrance. Take the stairs on the **right** near the zebra crossing.

After going through the glass door of ELB, walk up one floor using the stairs. Elevators are also available on the left side of the staircase.